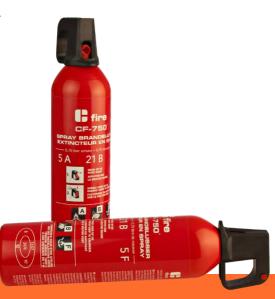

## **FIRE-EXTINGUISHING SPRAY**

**CF-750** 

Extinguishing, precooling and cooling effects

ENG

## CHARACTERISTICS

| Capacity                   | 750ml                     |
|----------------------------|---------------------------|
| Extinguisher rating        | 5A 21B 5F E               |
| Extinguishing agent        | Water + 1% Eco-foam       |
| Operating temperature      | 0°C to +50°C              |
| Average discharge time     | 28 sec                    |
| Operating pressure at 20°C | Gas 10 Bar N <sub>2</sub> |
| Discharge range            | 4m                        |
| Estimated weight           | 1kg                       |
| Dimensions                 | 263mm x 74mm              |
| Packaging                  | Cardboard box             |
| Wall brackets              | Included                  |
| Туре                       | CF-750                    |